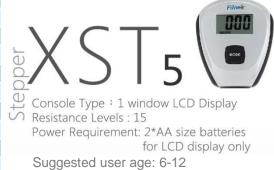

## **SPECIFICATIONS**

| Special Features        | Water Bottle Holder, Multi grip Handlebars    |
|-------------------------|-----------------------------------------------|
| Display                 | 1 Window LCD Display                          |
| Display Feedback        | Time, Count, Total Count, Calories, Pulse     |
| Programs                | N/A                                           |
| Tension Control         | Adjustable Tension Knob                       |
| Resistance Levels       | 15                                            |
| Resistance System       | Non Wear Magnetic Resistance                  |
| Power Requirements      | 2*AA size batteries for LCD display only      |
| Watt                    | 250W                                          |
| Drive System            | Strap                                         |
| Transport Wheels        | Yes                                           |
| Fore/Aft Levelers       | Yes                                           |
| Pedal Size              | 29 x 18 cm (11" x 7")                         |
| Step Up Height          | 42.5 cm / 17" (Footplate at highest position) |
| Distance Between Pedals | 8 cm / 3"                                     |
| Step Range              | 36 cm / 14"                                   |
| Heart Rate Monitor      | Contact Grips                                 |
| Max. User Weight        | 400 lbs / 180 kg                              |
| Product Weight          | 153 lbs / 69.5 kg                             |
| Dimension (LxWxH)       | 120.5 x 83 x 161 cm / 47" x 33" x 63"         |
|                         |                                               |