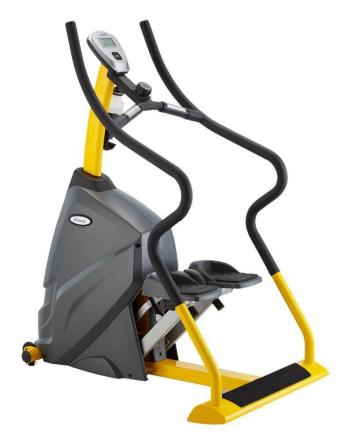

## **SPECIFICATIONS**

| Special Features        | Water Bottle Holder, Multi grip Handlebars    |
|-------------------------|-----------------------------------------------|
| Display                 | 1 Window LCD Display                          |
| Display Feedback        | Time, Count, Total Count, Calories, Pulse     |
| Programs                | N/A                                           |
| Tension Control         | Adjustable Tension Knob                       |
| Resistance Levels       | 15                                            |
| Resistance System       | Non Wear Magnetic Resistance                  |
| Power Requirements      | 2*AA size batteries for LCD display only      |
| Watt                    | 250W                                          |
| Drive System            | Strap                                         |
| Transport Wheels        | Yes                                           |
| Fore/Aft Levelers       | Yes                                           |
| Pedal Size              | 29 x 18 cm (11" x 7")                         |
| Step Up Height          | 42.5 cm / 17" (Footplate at highest position) |
| Distance Between Pedals | 8 cm / 3"                                     |
| Step Range              | 36 cm / 14"                                   |
| Heart Rate Monitor      | Contact Grips                                 |
| Max. User Weight        | 400 lbs / 180 kg                              |
| Product Weight          | 153 lbs / 69.5 kg                             |
| Dimension (LxWxH)       | 120.5 x 83 x 161 cm / 47" x 33" x 63"         |
|                         |                                               |