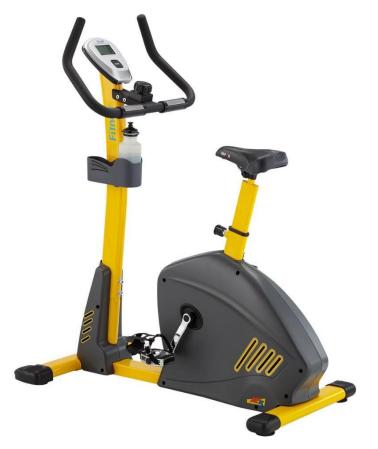

## Upright Bike for Kid

## **SPECIFICATIONS**

| Special Features         | Integrated Water Bottle Holder with Accessory Storage |
|--------------------------|-------------------------------------------------------|
| Display                  | 1 Window LCD Display                                  |
| Display Feedback         | Time, Speed, Distance, Calories, Pulse                |
| Programs                 | N/A                                                   |
| Tension Control          | Adjustable Tension Knob                               |
| Resistance Levels        | 15                                                    |
| Resistance System        | Non Wear Magnetic Resistance                          |
| Power Requirements       | 2*AA size batteries for LCD display only              |
| Watt                     | 250 Watts                                             |
| Pedals                   | Self-balancing with easy adjust straps                |
| Fore/Aft Seat Adjustment | N/A                                                   |
| Vertical Seat Adjustment | 12                                                    |
| Transport Wheels         | Yes                                                   |
| Heart Rate Monitor       | Contact Grips                                         |
| Max. User Weight         | 220 lbs / 100 kg                                      |
| Product Weight           | 68 lbs / 31 kg                                        |
| Dimension (LxWxH)        | 102.5x58.5x122cm / 40"x23"x48"                        |
|                          |                                                       |