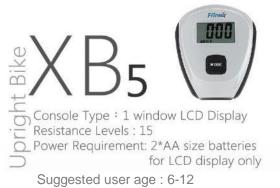

## **SPECIFICATIONS**

| Special Features         | Integrated Water Bottle Holder with Accessory Storage |
|--------------------------|-------------------------------------------------------|
| Display                  | 1 Window LCD Display                                  |
| Display Feedback         | Time, Speed, Distance, Calories, Pulse                |
| Programs                 | N/A                                                   |
| Tension Control          | Adjustable Tension Knob                               |
| Resistance Levels        | 15                                                    |
| Resistance System        | Non Wear Magnetic Resistance                          |
| Power Requirements       | 2*AA size batteries for LCD display only              |
| Watt                     | 250 Watts                                             |
| Pedals                   | Self-balancing with easy adjust straps                |
| Fore/Aft Seat Adjustment | N/A                                                   |
| Vertical Seat Adjustment | 12                                                    |
| Transport Wheels         | Yes                                                   |
| Heart Rate Monitor       | Contact Grips                                         |
| Max. User Weight         | 220 lbs / 100 kg                                      |
| Product Weight           | 68 lbs / 31 kg                                        |
| Dimension (LxWxH)        | 102.5x58.5x122cm / 40"x23"x48"                        |
|                          |                                                       |