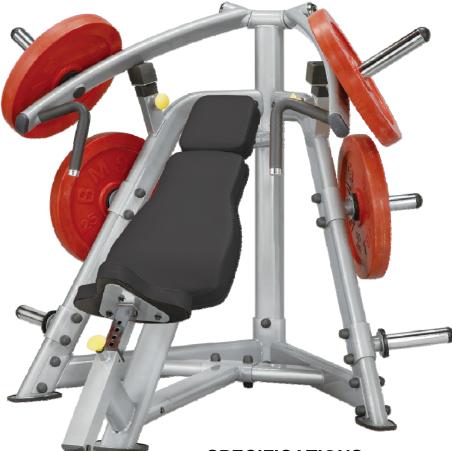

## **PLIP** Chest Incline Press Machine

## PLIP Chest Incline Press Machine

From an incline position the 25 degree converging pattern provides an exceptional range of motion, both arms can be used together or independently.