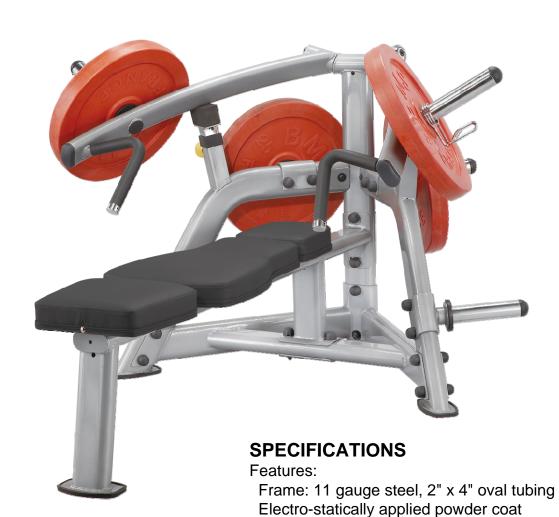

## PLBP Bench Press Machine

Bench press with a 25 degree converging pattern that provides an exceptional range of motion, both arms can be used together or independently.

## Specs:

Floor Space: 61"L x 53"W x 37"H

Industrial rated bearings, sealed bearings at all pivot points Springs (where applicable) make seat & weight arm adjustments quick and easy

Product Weight: 176lbs Capacity Weight: 500lbs