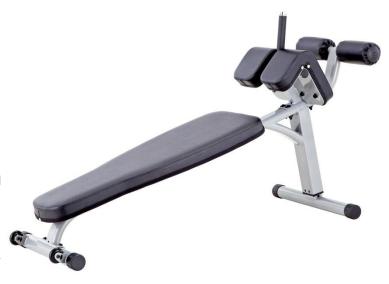

## NDB Decline Bench

"Neo" in ancient Greek words is "young," we design Neo series with Oval Tube for you could keep young and strong body with our flexible and smooth outlook design Free Weight Machine. We provide full commercial used free weight adjusted bench, power rack, weight tree...,etc. Get start by Neo series Free Weight now. Steelflex® NDB If you want the ability to perform all the Decline barbell and dumbbell exercises then this Neo Incline bench by Steelflex should be your choice! Increase your strength and flexibility with this ultra-tough workout bench. Extra-thick upholstery adds comfort and stability to your exercise routine. It design with wheel and incline angle adjustable, it add style and function to a popular piece that easily fits all users.

## **SPECIFICATIONS**

- A. Mainframe: Heavy-Gauge 1.575" X 3.15" oval tubing (40 x 80 x 2.0T mm)
- B. Upholstery (B/R): Durable double stitched upholstery (ergonomic design)
- C. Perfect for all Decline barbell and dumbbell exercises
- D. Wide base eliminates rocking
- E. Moving Wheel Design- For you could set it in ideal place easily.
- F. Ideal for home and commercial use
- G. Electrostatically applied powder coat paint finish, metallic silver
- H. Decline angle is adjustable with pneumatic cylinder.
- I. Assistant Handle Bar for you could leave bench easily.
- J. Product Weight: 68lbs / 31 kg
- K. Dimension: 64" L x 24" W x 49" H (163 cm x 61 cm x 125 cm)
- L. Packing: 2 Cartons, 17.2 Cubic Feet