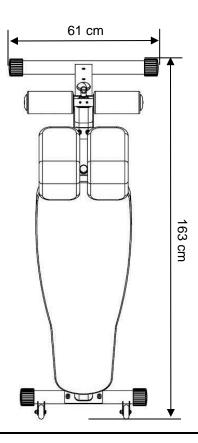

## **SPECIFICATIONS**

- A. Mainframe: Heavy-Gauge 1.575" X 3.15" oval tubing (40 x 80 x 2.0T mm)
- B. Upholstery (B/R): Durable double stitched upholstery (ergonomic design)
- C. Perfect for all Decline barbell and dumbbell exercises
- D. Wide base eliminates rocking
- E. Moving Wheel Design- For you could set it in ideal place easily.
- F. Ideal for home and commercial use
- G. Electrostatically applied powder coat paint finish, metallic silver
- H. Decline angle is adjustable with pneumatic cylinder.
- I. Assistant Handle Bar for you could leave bench easily.
- J. Product Weight: 68lbs / 31 kg
- K. Dimension: 64" L x 24" W x 49" H (163 cm x 61 cm x 125 cm)
- L. Packing: 2 Cartons, 17.2 Cubic Feet