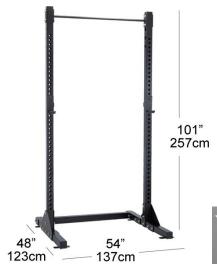

- ★ Mainframe: Made of 11 gauge steel, 3" x 3" Square tubing, the Ape Squat Multi-Press rack is built ideally for your workout.
- ★ Finish: All black powder coat finish.
- ★ Packing: 4.5 Cubic Feet
- 🖈 Product Weight (G.W. / N.W): 87/84 kg
- ★ Dimensions(L×W×H): 137 × 123 × 257cm / 54" × 48" × 101"