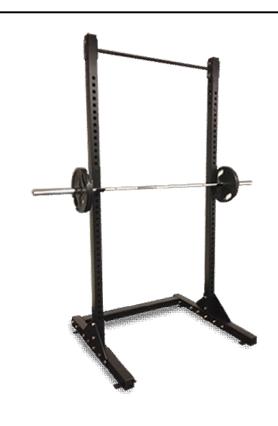

## RK1 Squat & Multi-Press Rack

IThe Ape Squat Multi-Press rack is ideal for weight training. With the use of Steelflex bench or without, you will be able to perform several weight lifting exercises. Made of 11 gauge steel, 3 x 3 Square tubing, the Ape Squat Multi-Press rack is built ideally for your workout.