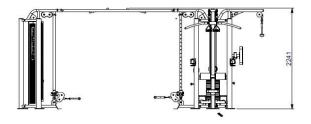

## **SPECIFICATIONS**

- A. Model: JG5000 Five-Stack Jungle Gym
- B. Target Muscle: Whole body training
- C. Mainframe: 11Gauge 1.968x3.937 Low Carbon Steel oval tubing(50x100x3T)
- D. Frame Finish: Two-coat powder process
- E. Cable: 7x19 stainless steel ,tensile strength of more than 2425 lbs. (1100kg)
- F. Dimension: 524 × 358 × 224 cm / 206"× 141"× 88"
- G. Weight Stack:
  - High-quality weight plates for smooth and durable operation.
  - 5 Station Standard Weight Stack: each 215 Lb. (98 kg)
  - 10 Lb. x 20 pcs + Top Plate 15 Lb.