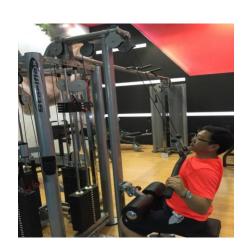

## JUNGLE GYM

## JG5000 Five-Stack Jungle Gym

## **Five-Stack Jungle Gym**

- The most extensive functional cable column for a versatile cable crossover training, provides easy use and high, mid and low pulley exercises.
- Lat Pulldown with wide groove pulley
- Seated row for low pulley lat work
- Fully adjustable cable cross over system
- · Integrated pull up station
- Dipped PVC Handles with a comfortable high density foam.