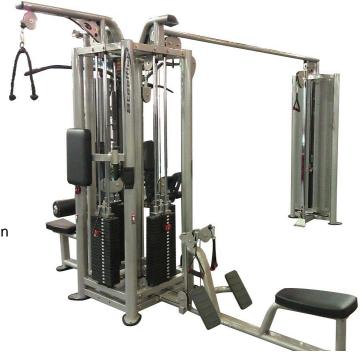

## JG5000 Five-Stack Jungle Gym

## **Five-Stack Jungle Gym**

- The most extensive functional cable column for a versatile cable crossover training, provides easy use and high, mid and low pulley exercises.
- Lat Pulldown with wide groove pulley
- Seated row for low pulley lat work
- Fully adjustable cable cross over system
- · Integrated pull up station
- Dipped PVC Handles with a comfortable high density foam.