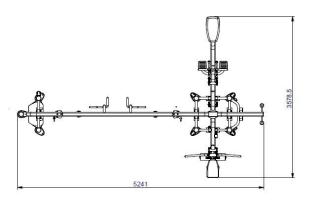

## **SPECIFICATIONS**

- A. Model: JG5000 Five-Stack Jungle Gym
- B. Target Muscle: Whole body training
- C. Mainframe: 11Gauge 1.968x3.937 Low Carbon Steel oval tubing(50x100x3T)
- D. Frame Finish: Two-coat powder process
- E. Cable: 7x19 stainless steel ,tensile strength of more than 2425 lbs. (1100kg)
- F. Dimension: 524 × 358 × 224 cm / 206"× 141"× 88"
- G. Weight Stack:
  - High-quality weight plates for smooth and durable operation.
  - 5 Station Standard Weight Stack: each 215 Lb. (98 kg)
  - 10 Lb. x 20 pcs + Top Plate 15 Lb.