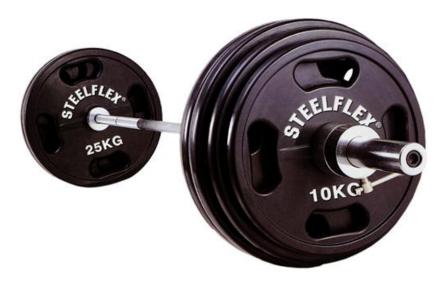

## ROP-165 BLACK RUBBER OLYMPIC WEIGHT SET, 165Kg

Olympic plates machined from high grade cast iron and encased in a tough **natural** black rubber finish

Ergonomically designed plates with raised edges and integral handles for safe manhandling

Professional, top grade Olympic Bar with chromed T-collar (type OC02) included within set.

## **Weight Set Composition:**

2x WRO25, 25Kg Steelflex Rubber Olympic Plate (Black)

2x WRO20, 20Kg Steelflex Rubber Olympic Plate (Black)

2x WRO15, 15Kg Steelflex Rubber Olympic Plate (Black)

2x WRO10, 10Kg Steelflex Rubber Olympic Plate (Black)

1x OB86, 7' Steelflex Olympic Training Bar (350Kg Capacity)

2x OC02, Steelflex Olympic Steel Collars (5Kg)

## Please note:

All raised lettering now supplied in same colour as the Olympic weight and not in silver lettering as depicted in illustration.

BODY-SOLID UK • NORTH WEALD, ESSEX CM16 6AA
Tel: 0871 200 2477