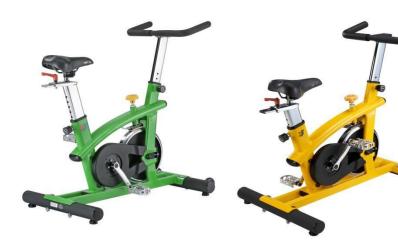

## **Product Data Sheet**

X-5 Kid's bike

After years of testing, Fitnex has created a new revolution in the indoor cycle market. Designed especially for the body sizes of children, teens, & Little People from 40" to 63". Fitnex - X5 will rapidly become a standard tool for family fitness and weight management.

## X5 Kids Indoor Bike Specifications

- · 1.5" x 3.15" Flat Oval Tubing
- · All steel tubes are 14 gage
- Flywheel 16.5 lbs., FreeWheels when student stops pedaling, limiting the injury possiblility on Non-FreeWheeling bikes
- Long life 6003ZZ roller bearings
- · Comfortable user height 40" to 63"
- · Aluminum alloy pedals, lasting 2 times longer than similar plastic pedals
- · Strong sturdy design, offering stable and safe platform
- · Simple & professional appearance
- · Made for Commercial applications

Colors: Bright Yellow durable paint

Product Weight: 80 lbs Shipping Weight: 100 lbs Max User Weight: 250 lbs

X5 WORK DESK L 13.1 W 25.82

- · Constructed with 13 gauge steel for added durability
- Tray style design
- Raised edges to prevent items from rolling off
  Built-in cup holder
- Rounded smooth top corners
- · Bolts onto handlebars with existing hardware for added strength
- Powder coated paint finish
- \*no additional hardware required