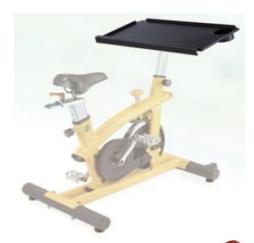

Colors: Bright Yellow durable paint

Product Weight: 80 lbs Shipping Weight: 100 lbs Max User Weight: 250 lbs

X5 WORK DESK L 13.1 W 25.82

- · Constructed with 13 gauge steel for added durability
- Tray style design
- Raised edges to prevent items from rolling off
  Built-in cup holder
- Rounded smooth top corners
- · Bolts onto handlebars with existing hardware for added strength
- Powder coated paint finish
- \*no additional hardware required