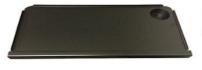

Colors: Bright Yellow durable paint

Product Weight: 80 lbs Shipping Weight: 100 lbs Max User Weight: 250 lbs

X5 WORK DESK L 13.1 W 25.82

- · Constructed with 13 gauge steel for added durability
- Tray style design
- Raised edges to prevent items from rolling off
  Built-in cup holder
- Rounded smooth top corners
- · Bolts onto handlebars with existing hardware for added strength
- Powder coated paint finish
- \*no additional hardware required