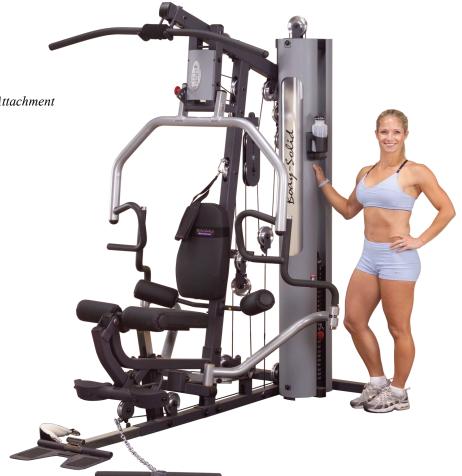

## **G5S**Selectorized Multi-Station Gym

Optional Attachments:

**GLP** 

Leg Press Station

**GCCA** 

Cable Column Attachment

**GIOT** 

Seated Inner/Outer Thigh Attachment

## **Selectorized Multi-Station Gym**

The Ergo-Press press arm features hand grips to work muscle groups from various angles, creating more thorough muscu-lar development. Adjust the cam at the top of the press arm to perform flawless, chest, shoulder and back exercises. Turn around and blast your lats with a chest supported mid row or reach up and grab the lat bar. The G5S comes with the Perfect Pec<sup>TM</sup> Station. Equipped with swivel arms and designed for both unilateral and bilateral movements you get the maximum stretch for deep muscle toning, and the most incredible upper body development possible. The leg developer's Smooth Glide Bearing System<sup>TM</sup> glides you through the most demanding leg curls and leg extensions.