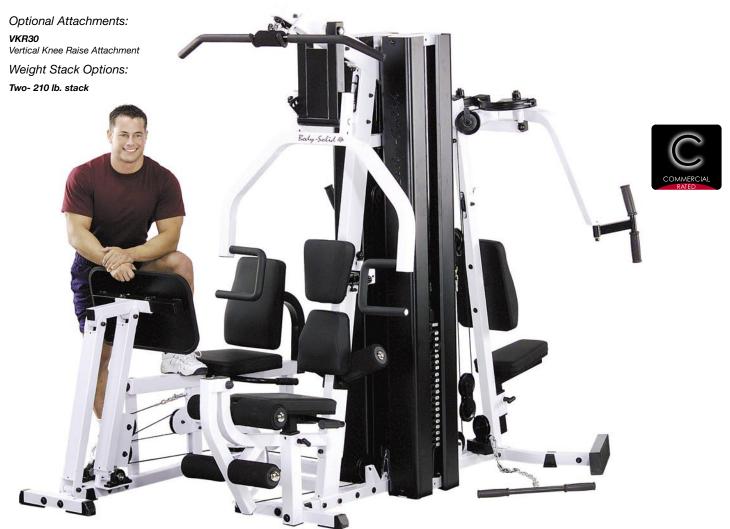

## EXM3000LPS Selectorized Multi-Station Gvm

If maximum strength and a weight room full of workout options is what you want in a minimum amount of space, then try the EXM3000LPS on for size. This multi-station workhorse provides health club quality strength training for up to three people simultaneously. The EXM3000LPS features a multi-function Press Arm Station for bench press, incline press, shoulder press and chest supported mid-row exercises. The fully-adjustable Perfect Pec Station with range limiters allows users to achieve deeper muscle penetration for faster, more defined results.

The Leg Press/Calf Press Station operates on a 2 to 1 weight ratio giving the EXM3000LPS the awesome capacity of a 420 lb. leg press! The non-slip, rubber encased foot plate is constructed of heavy-gauge steel for safe operation during the most intense workouts.

## Special Features

- Three stations in one with fully adjustable pads for all size users and full range of motion exercise
- Unique two bar linkage self-aligns the angle of the leg press plate to the user's body
- Perfect Pec Station with dual overhead cams with six increment settings per arm provide variable starting positions
- The Lat Pulldown/High Pulley Station is ideal for increasing size, strength and endurance of your back, shoulder and triceps muscles