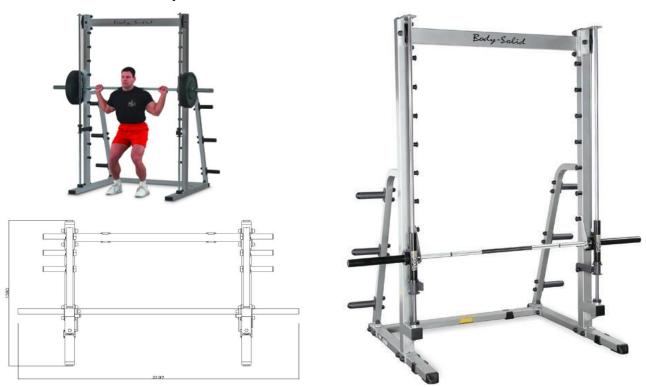

## Counter-Balanced Smith Machine (SSM-350G)

It's a machine for training top level athletes. It simulates the smoothness and safety of the best weight stack machine, yet gives you the feel and training effects of free weights.

This combination assures primary and secondary muscle group development for a faster, stronger, more complete workout.

Larger than the others, the design permits up to 49" of unrestricted horizontal gripping space and a full 68" of vertical travel. Unique Linear Bearing system is constantly recirculating to provide three times the load capacity and twenty-seven times the travel life of ordinary bearings.

Features include dual 6" diameter pulleys, counter-balanced weights, fully adjustable Safety Stops and six Olympic weight plate storage posts.

It's a breakthrough in exercise technology that offers more benefits and more results than any conventional Smith Machine in the industry.

## **Body-Solid Counter Balanced Smith Machine SSM350**

- Precise 7 angle Smith Machine combined with 7 angle freeweight barbell workout center designed for natural upper and lower body exercise movements.
- Linear ball bearing Smith system with 20 crossmember lock-out points for a safe, solid stop at any
  point in your workout routine.
- Freeweight gunrack system with 14 lift-off and racking positions for ultimate versatility, safety and control. Large diameter Smith Bar responds quickly, is easy to control and weighs only 25 Lbs. It's ideal for amateurs or professionals.
- Heavy-duty all-4-side welded 11 gauge and 12 gauge 2"x3" mainframe steel construction with a safe, solid 4-point stance for maximum stability. Includes incredibly strong, adjustable safeties for both the Smith system and the freeweight barbell workout center.
- · Six Olympic weight plate storage posts safely suspend plates off the floor for easy access.
- Olympic Bar holder mounted to the frame stores your bar without obstructing any exercise movements.