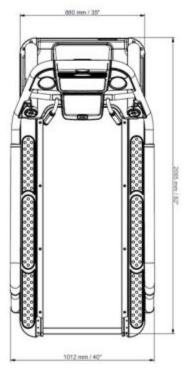

✓ Programs: 16 programs

Manual (1)/Classic(3)/H.R.C(3)/Goal(3)/ Training (GERKIN/USB/C1/C2/C3)/Reverse

- ✓ Two mode switch:
  - EXERCISE Mode: 0.8~22 KPH (0.5~13.8MPH)
  - ✓ REHAB Mode: 0.8~11 KPH (0.5~6.9MPH)
- ✓ Running area: 59"x24" (150x60cm)
- ✓ Elevation: 0%~15%
- ✓ Motor: 4 HP ECO-AC Server Motor
- ✓ Optional Add-on: P100 TV bracket
- ✓ Thrust Moto: 1000lbs/ 454 Kg
- ✓ Power Requirements: 220V/50Hz
- √ Floor Space: 2085mm × 1013mm (82+×40+)
- ✓ Max.User Weight: 400lbs/180Kg