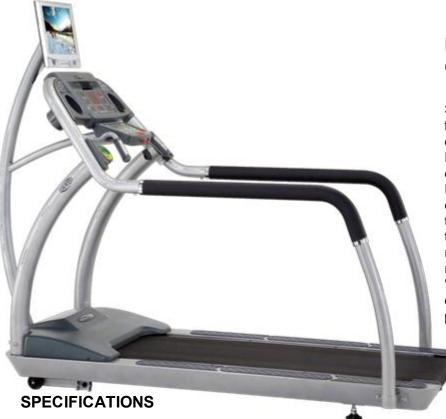

PT 10 Commercial Treadmill

Steelflex PT10 treadmill is the one of the finest examples of commercial cardio equipment designed. The concept of the PT10 treadmill is one of style, high efficiency and eco-friendly design. 4HP ECO-AC server motor can save up to 40% energy consumption compared to traditional powered treadmills, and 98% of the materials used in making the PT10 are recyclable. Reverse' function can help rehab users with training in 'side' and 'backward' walking. The long handrail design provides the complete user protection.