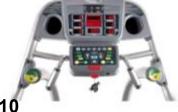

## **Commercial Treadmill**

For more information, contact Body-Solid on 0871 200 2477 www.bodysolid.co.uk

✓ Console:

5 X 8 X 8 - Matrix LED Display 7-Window LED Display

✓ Console Feedback:

Time/Distance/Speed/Heart Rate Elevation/Calories/PACE

✓ Programs: 16 programs

Manual (1)/Classic(3)/H.R.C(3)/Goal(3)/ Training (GERKIN/USB/C1/C2/C3)/Reverse

- ✓ Two mode switch:
  - EXERCISE Mode: 0.8~22 KPH (0.5~13.8MPH)
  - ✓ REHAB Mode: 0.8~11 KPH (0.5~6.9MPH)
- ✓ Running area: 59"x24" (150x60cm)
- ✓ Elevation: 0%~15%
- ✓ Motor: 4 HP ECO-AC Server Motor
- ✓ Optional Add-on: P100 TV bracket
- ✓ Thrust Moto: 1000lbs/ 454 Kg
- ✓ Power Requirements: 220V/50Hz
- √ Floor Space: 2085mm × 1013mm (82+×40+)
- ✓ Max.User Weight: 400lbs/180Kg