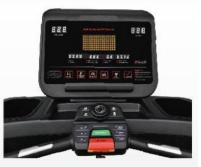

## PT 20

Display: 6 windows with matrix display Programs : Total Programs (11) ,Manual , Rolling Hills, Fat Burn , 5K, H.R.C ,Training(Gerkin,Interval, Long SlowDistance,Custom 1& 2),APP, Speed Range: 0.8~25KPH / 0.5~15.5MPH Incline Range :-3%~15% (454kgs / 1000Lbs Thrust Motor) Motor System: 5.0 HP AC Motor with AC Frequency Conversion Rollers :Precision mode 90 mm (3.5") With Large O.D.Bearings