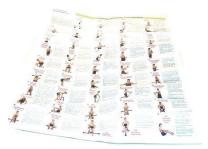

### **Key Product Features:**

- Portable, Lightweight and Versatile
- Suitable for All-Round Body Exercises Perform over 40 different exercises!
- High Grade Steel Centre Shaft with Dual Strength Level Meters
- Tough PVC coated steel ropes provide smooth pulley-glide traction for extended workout capability.
- Durable, specially molded plastic handles for a nonslip grip during intense workouts
- Suitable for isometric and isotonic workouts. Carrying case and full size colour exercise wall chart included.
- Ideal for isometric and isotonic workouts. Carrying case and full size colour exercise wall chart included.
- HIGH resistance level device

### Built to deliver strength and deliver it does!

The DPE10 Heavy Duty Press Exerciser by *fitness in a bag*® is made from the highest quality materials and features PVC coated steel traction ropes providing a smooth pulley-glide motion for extended workout capability. Ideal for development of: biceps/inner biceps, upper /lower back, legs, abdominal (full range), buttocks, shoulders and mid/lower chest muscles. Full size illustrative exercise wall chart and zipper storage/carrying case included.

## **DPE-10 Specifications:**

Product Size: 88.5cm (L) x10cm (W) x 5cm (H) Net Weight: 2.2Kg

Full size illustrative exercise wall chart and zipper storage/carrying case included.