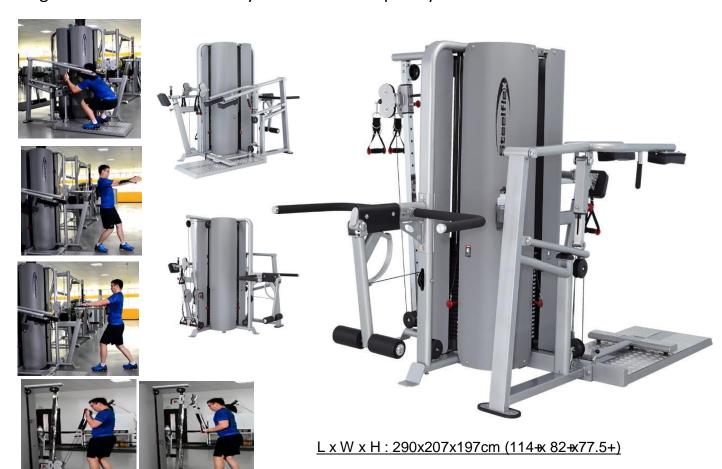

## Four Station **Standing** Training Gym (MTSG)

From space saving club gyms to fitness centres, the MTSG Four Station Standing Training Gym with state-of-the-art design can handle multiple users. Steelflex Multi Gyms are designed with all the features you want and at a price you can afford!