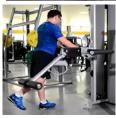

## Four Station **Standing** Training Gym (MTSG)

From space saving club gyms to fitness centres, the MTSG Four Station Standing Training Gym with state-of-the-art design can handle multiple users. Steelflex Multi Gyms are designed with all the features you want and at a price you can afford!