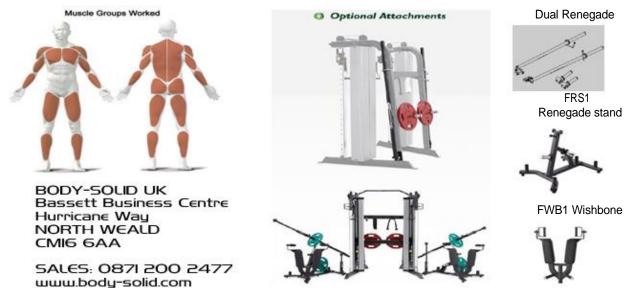

## **Functional Trainer**

It is a multi-functional machine for a complete body workout that can be used for hundreds of different exercises, ranging from rehabilitation to sports-specific applications.

## Dimensions (L x W x H): 152 x 159 x 163cm

Features include seated row bar, stirrup handle, Triceps rope, accessory hooks, ankle strap, aviation-grade cables, composite pulleys on high quality bearings and dual weight stacks accommodate either single use or two simultaneous users.