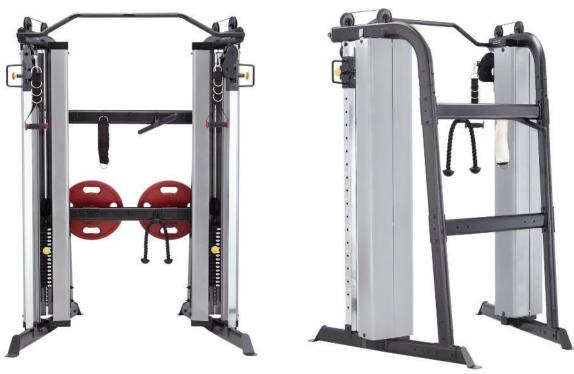

## **CL DCC**Dual cable Column

## **Functional Trainer**

It is a multi-functional machine for a complete body workout that can be used for hundreds of different exercises, ranging from rehabilitation to sports-specific applications.

## Dimensions (L x W x H): 152 x 159 x 163cm

Features include seated row bar, stirrup handle, Triceps rope, accessory hooks, ankle strap, aviation-grade cables, composite pulleys on high quality bearings and dual weight stacks accommodate either single use or two simultaneous users.

Two 150-pound weight stacks with steel weight stack shrouds are standard. 200-pound weight stack upgrades are available.