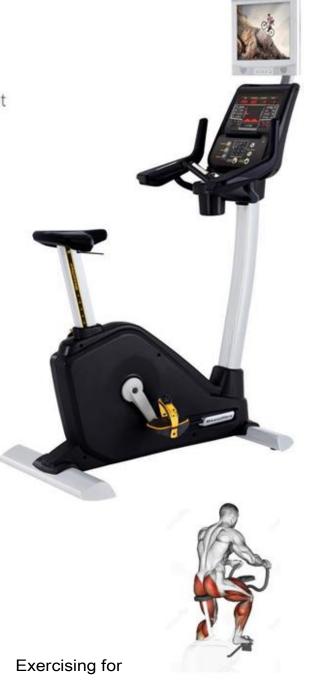

## **Product Data Sheet**

Giving you the best cardio workout ever!

**PB 10** 

Upright bike with optional TV rack for workout entertainment

Featuring self-balancing oversized pedals with adjustable straps and a streamlined easy-to-use console, the intuitive design of Steelflex PB10 Upright Bike brings the smooth and comfort cycling that makes the cardio workout more enjoyable and efficient.

## **SPECIFICATIONS**

| Special Features         | Water Bottle Holder, USB port                                             |
|--------------------------|---------------------------------------------------------------------------|
| Display                  | 16 x 20 Matrix LED Display, 6-window display                              |
| Display Feedback         | Time, Distance, Calories, Pulse, Level, Speed, Watt, RPM                  |
| Programs                 | 8 Programs Manual, Cardio, Interval, Fat Burn, Training, HRC, Custom, USB |
| Tension Control          | Program Control                                                           |
| Resistance Levels        | 24                                                                        |
| Resistance System        | ECB Resistance                                                            |
| Power Requirements       | Self-generated                                                            |
| Watt                     | 10-400 Watts                                                              |
| Pedals                   | Self-balancing with easy adjust straps                                    |
| Fore/Aft Seat Adjustment | N/A                                                                       |
| Vertical Seat Adjustment | Yes                                                                       |
| Transport Wheels         | Yes                                                                       |
| Heart Rate Monitor       | Wireless and Contact Grips                                                |
| Max. User Weight         | 400 lb / 180 kg                                                           |
| Dimension (LxWxH)        | 124 x 65 x 152 cm / 49" x 26" x 60"                                       |
| Product Weight           | 63.5 kg                                                                   |