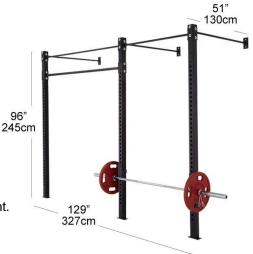

## **PRODUCT SPECIFICATIONS:**

Mainframe: 3" x 3" square tubing, 11 gauge steel with 8 in height.

Finish: All black powder coat finish.

Packing: 7.2 Cubic Feet

Product Weight (N.W. / G.W): 84 / 86 kg

Dimensions (LxWxH): 327 x 130 x 245 cm / 129+x 51+x 96+