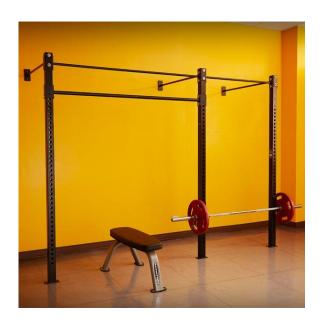

## **Wall Mount Half Rack**

The APE Wall Mount Half Rack is the ideal addition to your workout room with 3 x 3 square tubing 11 gauge steel with 8 in height. The APE Wall Mount Half Rack includes:

2 off 1 bars 1 off 1.5 bar 3 off wall attach bars each 1 2 off spotter bars 2 off J hooks

## **PRODUCT SPECIFICATIONS:**

Mainframe: 3" x 3" square tubing, 11 gauge steel with 8 in height.

Finish: All black powder coat finish.

Packing: 7.2 Cubic Feet

Product Weight (N.W. / G.W): 84 / 86 kg

Dimensions (LxWxH): 327 x 130 x 245 cm / 129+x 51+x 96+