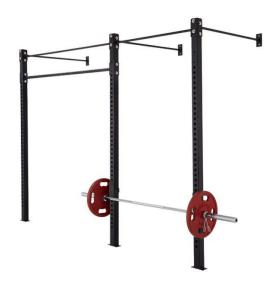

## **Wall Mount Half Rack**

The APE Wall Mount Half Rack is the ideal addition to your workout room with 3 x 3 square tubing 11 gauge steel with 8 in height. The APE Wall Mount Half Rack includes:

2 off 1 bars 1 off 1.5 bar 3 off wall attach bars each 1 2 off spotter bars 2 off J hooks

## **PRODUCT SPECIFICATIONS:**

Mainframe: 3" x 3" square tubing, 11 gauge steel with 8 in height.

Finish: All black powder coat finish.

Packing: 7.2 Cubic Feet

Product Weight (N.W. / G.W): 84 / 86 kg

Dimensions (LxWxH): 327 x 130 x 245 cm / 129+x 51+x 96+