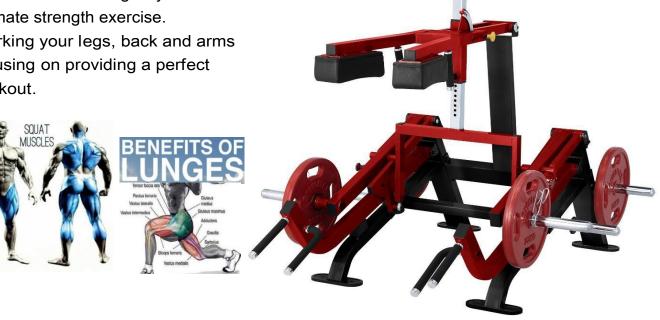

# PL2300 Squat / Lunge Machine

Dual Purpose Machines. Perfect for the gym which is tight on space but wishes to take advantage of our Budget smashing range of discount commercial gym machines.

The Steelflex PL2300 Squat/Lunge Machine is made to give you the ultimate strength exercise. Working your legs, back and arms focusing on providing a perfect workout.