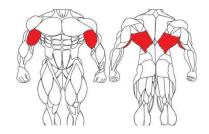

## **Product Data Sheet**

PL2200
Lat Pull Down / Back Row Machine

Dual Purpose Machines. Perfect for the gym which is tight on space but wishes to take advantage of our Budget smashing range of discount commercial gym machines.

Today getting your body toned with proper wellness program has become very essential. People have been trying many techniques in form of machines to strengthen their muscles. If this is a prerequisite, then why not try the Lat Pull Down / Back Row PL2200 to help your muscles develop the proper way.