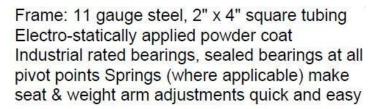

## **SPECIFICATIONS**

Features:

Specs:

Floor Space: 75" x 63" x 80" (190 x 160 x 204cm)

Product Weight: 387lbs (176kg) Max User Weight: 264lbs (170kg)

Warranty: Commercial and Residential

15 yr frame
2 yr bearings
1 yr all other parts
Weight Plates not included