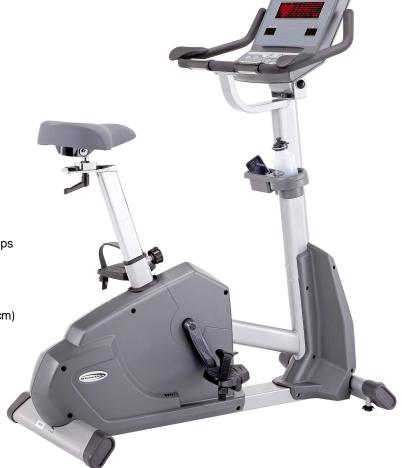

## **CBSG BIKE**

The Steelflex CBSG Bike is creatively designed and developed seat adjusts forward, back, up and down, adjustable levelers at the four corners allow easy positioning. Display tilts forward and back to offer better viewing for all sizes of users. Built-in reading rack. Ideal for Rehab patients. Control display starts at 1 watt/1 rpm.

## **SPECIFICATIONS**

Special Features - Integrated water bottle holder with accessory storage, towel rack.

Display - 8 x 8 x 4 Matrix LED Display 4 Window LED Display

**Display Feedback** - Time, Distance, RPM, Heart Rate, Work Level, Watt, Speed, Calories, Pulse, METS

Power Requirements - Self Generated

**Watt** - 250 Watts

Pedals - Self balancing with easy adjust straps

Fore / Aft Seat Adjustments - 6 Levels

Vertical Seat Adjustments - 14 Levels

Transport Wheels - Yes

Heart Rate Monitor - Wireless and Contact Grips