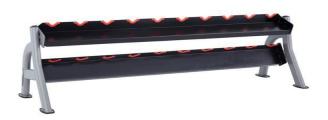

## Features

Offset angle prevents wrist strain while removing and replacing dumbbells.

Individual dumbbell cradles improves rack safety profile.

Dumbbell saddles made of wear resistance

Material. Full shelf prevents dumbbells from

falling off. Storage space for storing ten dumbbell pairs.