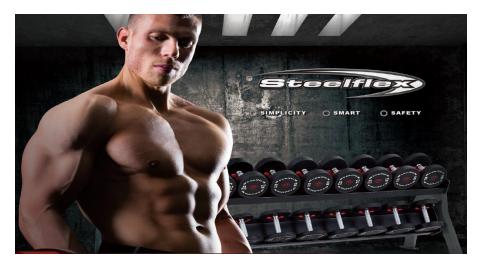

## NMDR-2 **Dumbbell Rack**

Strong and Durable ... Steelflex Dumbbell Racks will not Bow. Bend or Twist when you load`Em up!

## Features

Offset angle prevents wrist strain while removing and replacing dumbbells.

Individual dumbbell cradles improves rack safety profile.

Dumbbell saddles made of wear resistance

Material. Full shelf prevents dumbbells from

falling off. Storage space for storing ten dumbbell pairs.