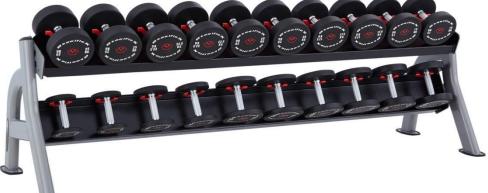

## NMDR-2 **Dumbbell Rack**

Strong and Durable ... Steelflex Dumbbell Racks will not Bow. Bend or Twist when you load`Em up!

## Features

Offset angle prevents wrist strain while removing and replacing dumbbells.

Individual dumbbell cradles improves rack safety profile.

Dumbbell saddles made of wear resistance

Material. Full shelf prevents dumbbells from

falling off. Storage space for storing ten dumbbell pairs.

## **Specifications:**

Dimensions (L x W x H): 93" x 30" x 31.5"

236 cm x 76.5 cm x 80cm

Machine Weight: 161 lbs. (73 kg)

AVAILABLE TO ORDER FROM YOUR UK AUTHORISED DISTRIBUTOR:

Body-Solid UK, Hurricane Way, NORTH WEALD CM16 6AA. UK