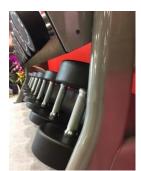

## Features

Offset angle prevents wrist strain while removing and replacing dumbbells.

Individual dumbbell cradles improves rack safety profile.

Dumbbell saddles made of wear resistance

Material. Full shelf prevents dumbbells from

falling off. Storage space for storing ten dumbbell pairs.