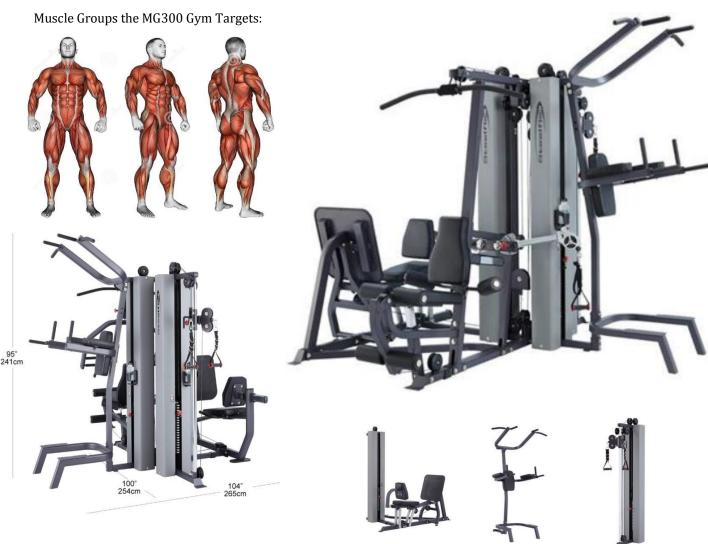

## Go beyond your Goals.

If maximum strength and weight room full of workout options is what you want, then try the Steelflex® MG300 for size. This multi-station powerhouse provides health club quality strength training simultaneously up to three people. It features all the exercise stations needed to train effectively and efficiently to achieve fast and targeted results.

## Specifications:

- . MG300 Includes Leg Press, VKR and Cable Column Stations
- . Mainframe: 12 Gauge 1.968 x 2.952 steel tubing(50 x 75 x 2.5T)
- . Frame Finish: One-coat powder process, electrostatically applied powder coat finish
- . Instructional Placard: Included
- . Handgrips: Dipped PVC Handle
- . Driving System: Cable
- . Cables: 7×19 stainless steel tensile strength
- . Standard Weight Stack: 630 Lb (286 kg)