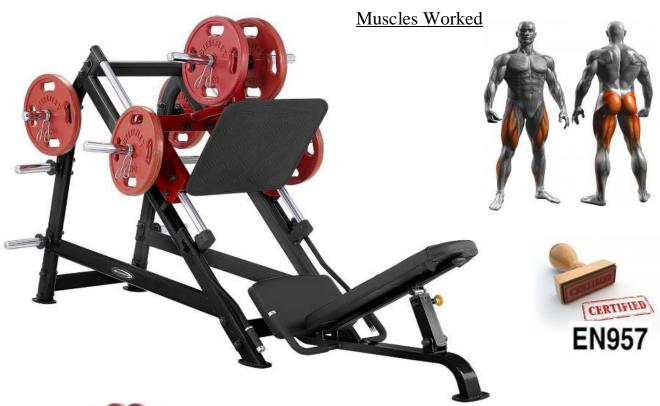

# PLDP Decline Press

The Steelflex Plateload Decline Press machine compliments the circuit of Steelflex Plateleoad equipment focusing on the Quadriceps Femoris, Hamstring and Gluteus Maximus muscle.