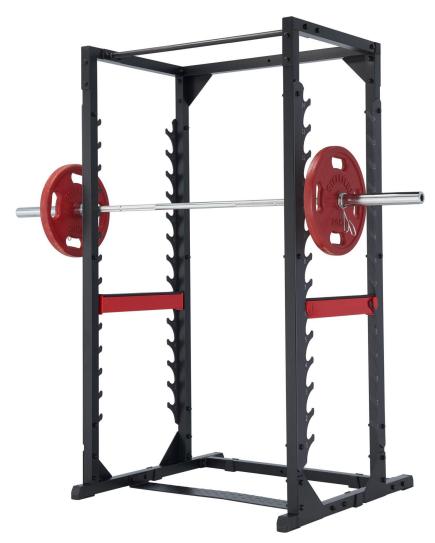

## CLPR 78 Power Rack 78

Freedom of movement combined with front and rear frame, 14position gunrack can handle over 1,000 lbs. and gives the user the ability to walk the bar up and down without removing plates. Adjustable safety positions make this Club Line Power Rack a must-have for those who want to strength train without compromise. Designed to work with all types of benches and engineered for extreme workouts. The pull-up bar adds to to the finishing touch on this serious piece of kit!

Heavy-duty 13-gauge high tensile strength steel frames feature all-4-side welded construction and oversized industrial strength hardware. Electrostatically applied black powder coat finish resists chipping and scratching through the most brutal routines. If you want to get bigger and stronger fast, a Club Line Power Rack 78 is what you need.