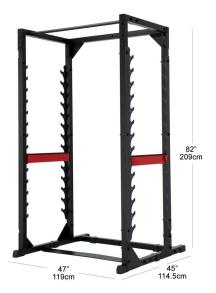

. Frame Finish: One-coat powder process, electrostatically applied powder coat finish, gloss black

- . Product Weight: 209 lbs. / 95 kg209 lbs. / 95 kg
- . Dimensions: 119 × 114.5 × 209 cm / 47" × 45" × 82"
- . Mainframe Size: 50X75X2.5 squar tubing