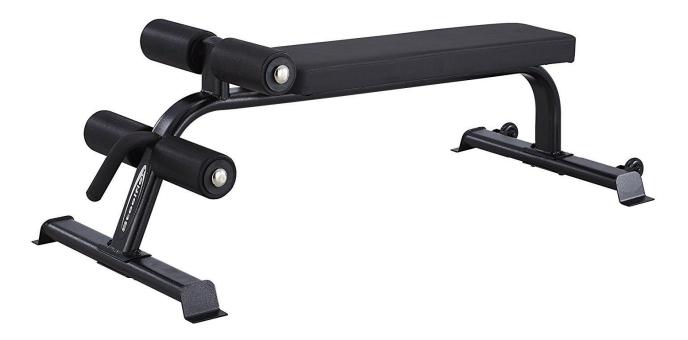

Product Data Sheet CLFCB

Utility Workout Bench

If you want the ability to perform all the basic barbell and dumbbell exercises then this Club Quality Utility Bench should be your No. 1 choice!

Increase your strength and flexibility with this ultra-tough workout bench. DuraFirm extra-thick upholstery adds comfort and stability to your exercise routine. The pad is positioned on a sturdy oval, 2" x 3" commercial mainframe with four-side welded construction.

- . Frame Finish: One-coat powder process, electrostatically applied powder coat finish, gloss black
- . Product Weight: 30 kg
- . Mainframe Size: 50X75X2.5 oval tubing

Authorised UK Distributor: BODY-SOLID UK • NORTH WEALD ESSEX CM16 6AA • Tel: 0871 200 2477 www.bodysolid.co.uk