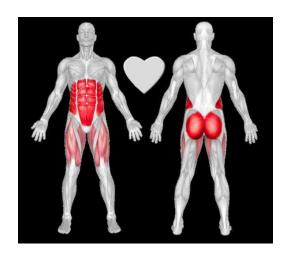

**LEGS + GLUTES** 

A great exercise to sculpt the thighs. Good for developing the upper portion of the thighs.

Muscles Worked

It's original name was "The Roman Chair Squat Bench"

Stay Fit,