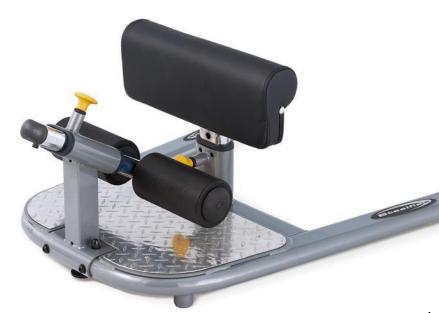

## **Product Data Sheet**

NSS Sissy squat

Have a Quickie - Get Fit! Get your own Gymboss. Steelflex Sissy squat works!

This exercise is a very specialized movement that is designed to work the lower thigh area. Because of the unusual angle at which this exercise is performed, this movement is done with no weight or only moderate poundage.

**LEGS + GLUTES** 

A great exercise to sculpt the thighs. Good for developing the upper portion of the thighs.

Muscles Worked

It's original name was "The Roman Chair Squat Bench"

Stay Fit,