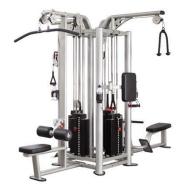

## Product Data Sheet JG-4000 (JG-4000S with shrouds)

Move from one station to the next with ease...

Steelflex Commercial 4-Stack **JUNGLE GYM** - The ultimate centerpiece for your gym or training facility. Train up to four individuals at a time. This beautiful machine is designed for heavy, club use. It is a one-stop solution for accommodating multiple users of varying fitness levels.

## Main Stations:

- É One Lat Pulldown
- É One Seated Row
- É One Tricep Station
- É One Cable Column

## **Specs**

- Main frame: 11-Gauge Low Carbon Steel
- É Frame Finish: Powder coating in Metallic silver
- É Hand grips: Dipped PVChandle
- É Weight Stacks: High-quality weight plates for smooth and durable operation
- É Driving System: Cable
- É Cable: Carbon steel, tensile strength of more
- É than 2090 lbs breaking strength!
- É Shroud: Steel safety cover
- É Dimensions (L×W×H): 141"× 92"×87"