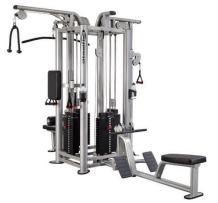

## Product Data Sheet JG-4000 (JG-4000S with shrouds)

Move from one station to the next with ease...

Steelflex Commercial 4-Stack **JUNGLE GYM** - The ultimate centerpiece for your gym or training facility. Train up to four individuals at a time. This beautiful machine is designed for heavy, club use. It is a one-stop solution for accommodating multiple users of varying fitness levels.

## Main Stations:

- É One Lat Pulldown
- É One Seated Row
- É One Tricep Station
- É One Cable Column

## **Specs**

- Main frame: 11-Gauge Low Carbon Steel
- É Frame Finish: Powder coating in Metallic silver
- É Hand grips: Dipped PVChandle
- É Weight Stacks: High-quality weight plates for smooth and durable operation
- É Driving System: Cable
- É Cable: Carbon steel, tensile strength of more
- É than 2090 lbs breaking strength!
- É Shroud: Steel safety cover
- É Dimensions (L×W×H): 141"× 92"×87"