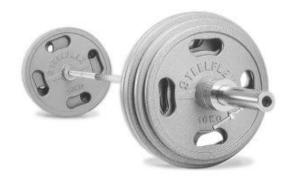

## **OP-140 STEEL GRIP ENAMEL OLYMPIC WEIGHT SET, 140Kg**

- 140Kg Steelflex Steel Olympic Plates with Quad-Grip Ergonomic Design
- Olympic plates made from high grade cast iron and finished in a tough grey enamel coating
- Ergonomically designed plates with integral handles for safe handling
- Professional, top grade Olympic Bar with training collars included in set
- Plate weight capacity (in Kg only) Clearly marked with raised lettering

## **OP140 Weight Set Composition:**

2x OST20, 20 Kg Olympic Plate

2x OST15, 15 Kg Olympic Plate

2x OST10, 10 Kg Olympic Plate

2x OST5, 5 Kg Olympic Plate

4x OST2.5, 2.5 Kg Olympic Plate

4x OST1.25, 1.25 Kg Olympic Plate