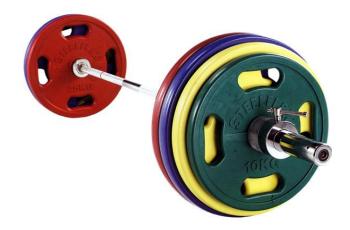

## CROP-165 COLOUR RUBBER OLYMPIC WEIGHT SET, 165Kg

165Kg Steelflex Colour Rubber Plate Olympic Weight set

Olympic plates machined from high grade cast iron and encased in tough **natural** rubber finish

Colour coded Olympic plates for easy identification

Quad-Grip Ergonomic Design - With raised edges and integral handles for safe manhandling

Top grade Olympic 7' bar (OB86/320 Kg capacity) with T-Screw collars (type #OC02) included.

## Weight Set Composition:

2x WRO25R, 25Kg Steelflex Colour Rubber Olympic Plate (Red)

2x WRO20U, 20Kg Steelflex Colour Rubber Olympic Plate (Blue)

2x WRO15Y,15Kg Steelflex Colour Rubber Olympic Plate (Yellow)

2x WRO10G, 10Kg Steelflex Colour Rubber Olympic Plate (Green)

1x OB86, 7' Steelflex Olympic Training Bar (350Kg Capacity)

2x OC02, Steelflex Olympic Steel Collars (5Kg)

BODY-SOLID UK • NORTH WEALD, ESSEX CM16 6AA