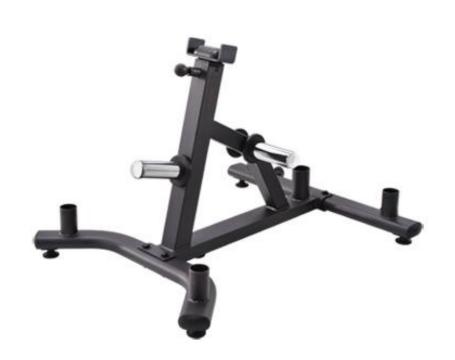

## FRS1 Renegade Stand

The uniquely design of storage posts provide fast and easy storage and retrieval of your weight plates and bars. Keep your workout area safe and well organized with this smart weight stand. *Optional to use with NTR2*.

## **SPECIFICATIONS**

- A. Mainframe: heavy-Gauge 1.575" X 3.15" oval tubing (40 x 80 x 2.0T mm)
- B. Specially engineered weight plate tree for rock-solid and safe storage of Olympic Plate and Bar.
- C. Unique frame design with 'Chinese Ancient Ting' concept provides maximum stability and easy storage access.
- D. Three Olympic Weight Plate storage horns.
- E. Ideal for home and commercial use
- F. One coat powder paint finish, dark black
- G. Product Weight(N.W/G.W): 18 / 20 kg
- H. Dimension: 39" L x 30" W x 29" H (99 cm x 77 cm x 73 cm)