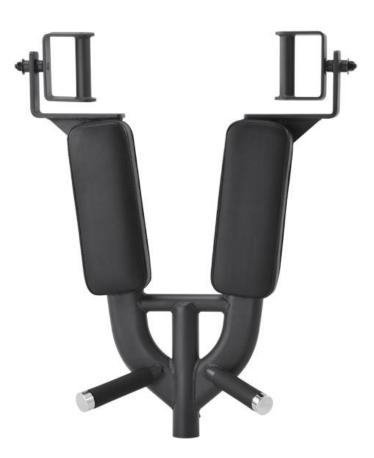

## FWB1 Wishbone

The solid-load design with pads builds stronger construction and flexibility for users. It helps to reduce unwanted joint stress on spine, wrists and shoulders while squatting heavy loads. The pads provide users the feeling of firm and stability. Enjoy a safe and efficient exercise with FWB1. Suggest to use with FRS1.

## **SPECIFICATIONS**

- A. Mainframe: heavy-Gauge 1.575" X 3.15" oval tubing (40 x 80 x 2.0T mm)
- B. Ideal for home and commercial use
- C. One coat powder paint finish , dark black
- D. Product Weight(N.W/G.W): 11 / 13 kg
- E. Dimension: 29.5" L x 9" W x 33" H (75 cm x 24 cm x 83 cm)