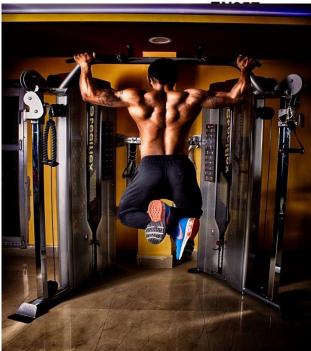

## **Dual Cable Dip Machine**

### **HOPE Series**

- The HOPE series focus on "modeling innovation and zero-load work", The cable driving concept, unique creation of 360 degree rotary design help user to adjust position naturally and smoothly without any extra returned force. The curved shield is made of metal material and utilizing LASER cutting technology, shows the sense of beauty and perfect combine with Power and Beauty.
- Convenient storage slot for music player or personal items.
- Water bottle holder within easy reach to keep users well hydrated.