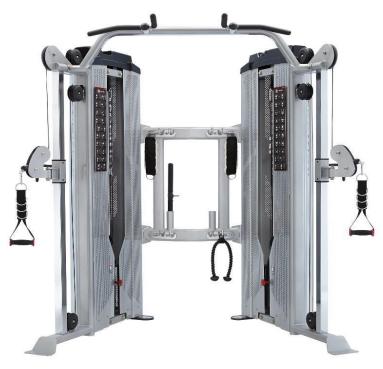

## **Dual Cable Dip Machine**

### **HOPE Series**

- The HOPE series focus on "modeling innovation and zero-load work", The cable driving concept, unique creation of 360 degree rotary design help user to adjust position naturally and smoothly without any extra returned force. The curved shield is made of metal material and utilizing LASER cutting technology, shows the sense of beauty and perfect combine with Power and Beauty.
- Convenient storage slot for music player or personal items.
- Water bottle holder within easy reach to keep users well hydrated.

# **SPECIFICATIONS**

- A. Target Muscle: Whole body training
- B. Mainframe: Heavy Gauge 1.968"x3.937" Low Carbon Steel oval tubing(50x100x2T)
- C. Frame Finish: Two-coat powder process
- D. Cable: 7x19 stainless steel ,tensile strength of more than 2425 lbs (1100kg)
- E. Shroud: 1.5T delicate safety cover
- F. Product Weight: 964 lbs / 437.3 kg
- G. Dimension: 74" L x 45" W x 86" H (188.5 cm x 115 cm x 218.9 cm)
- H. Packing: 4 Cartons, 98.2 Cubic Feet
- Weight Stack: High-quality weight plates for smooth and durable operation.