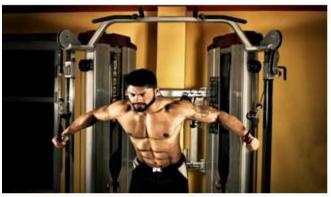

## **Dual Cable Dip Machine**

### **HOPE Series**

- The HOPE series focus on "modeling innovation and zero-load work", The cable driving concept, unique creation of 360 degree rotary design help user to adjust position naturally and smoothly without any extra returned force. The curved shield is made of metal material and utilizing LASER cutting technology, shows the sense of beauty and perfect combine with Power and Beauty.
- Convenient storage slot for music player or personal items.
- Water bottle holder within easy reach to keep users well hydrated.