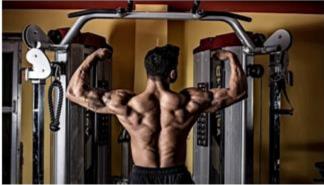

## **Dual Cable Dip Machine**

### **HOPE Series**

- The HOPE series focus on "modeling innovation and zero-load work", The cable driving concept, unique creation of 360 degree rotary design help user to adjust position naturally and smoothly without any extra returned force. The curved shield is made of metal material and utilizing LASER cutting technology, shows the sense of beauty and perfect combine with Power and Beauty.
- Convenient storage slot for music player or personal items.
- Water bottle holder within easy reach to keep users well hydrated.