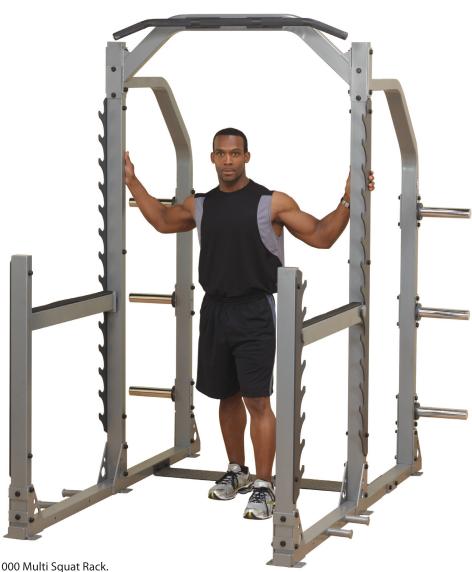

## **SMR1000**

**Multi Squat Rack** 

Plates sold separately

## SMR1000 Multi Squat Rack

Body-Solid is proud to introduce the new SMR1000 Multi Squat Rack. The SMR1000 commercial multi rack system is the perfect machine for providing all size users a safe and comfortable platform to maximize squats and pressing motions. 1/4" solid steel gun rack style liftoffs provide multiple positions for a comfortable starting position. Rock solid adjustable safeties allow users to workout safely and maximize their load. The 2"x3" 11-gauge steel frame holds up in any heavy use environment. The back frame is extended to allow spotters easy access. Integrated weight storage keeps the plates right where you need them. The SMR1000 has integrated pegs for strength bands for extreme plyometric training. The integrated chinning bar allows users to incorporate pull ups, chin ups, inversion, ab slings and other body weight resistance systems for amazing versatility. The SMR1000 is an uncompromised monster free weight system. The SMR1000 muti-rack system is perfect for heavy use, heavy load environments, like schools, military, police and fire departments. Dimensions: 89"H x 80"L x 71"W

## **Special Features**

- 315 pounds
- 1/4" solid steel gun rack liftoffs
- 2"x3" 11-gauge steel safeties and mainframe
- Plate storage is included
- 1000 lb. capacity
- Integrated chinning bar and strength band pegs
- Extended frame for spotter access
- · Commercial warranty, lifetime on frame and welds