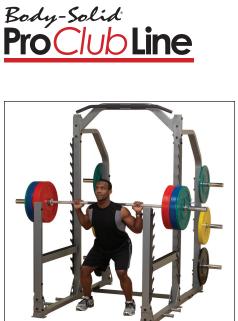

## **SMR1000**

**Multi Squat Rack** 

Plates sold separately

## SMR1000 Multi Squat Rack

Body-Solid is proud to introduce the new SMR1000 Multi Squat Rack. The SMR1000 commercial multi rack system is the perfect machine for providing all size users a safe and comfortable platform to maximize squats and pressing motions. 1/4" solid steel gun rack style liftoffs provide multiple positions for a comfortable starting position. Rock solid adjustable safeties allow users to workout safely and maximize their load. The 2"x3" 11-gauge steel frame holds up in any heavy use environment. The back frame is extended to allow spotters easy access. Integrated weight storage keeps the plates right where you need them. The SMR1000 has integrated pegs for strength bands for extreme plyometric training. The integrated chinning bar allows users to incorporate pull ups, chin ups, inversion, ab slings and other body weight resistance systems for amazing versatility. The SMR1000 is an uncompromised monster free weight system. The SMR1000 muti-rack system is perfect for heavy use, heavy load environments, like schools, military, police and fire departments. Dimensions: 89"H x 80"L x 71"W

## **Special Features**

- 315 pounds
- 1/4" solid steel gun rack liftoffs
- 2"x3" 11-gauge steel safeties and mainframe
- Plate storage is included
- 1000 lb. capacity
- Integrated chinning bar and strength band pegs
- Extended frame for spotter access
- · Commercial warranty, lifetime on frame and welds