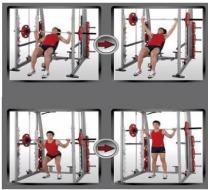

## **3-Dimensional Smith Machine**

The M3DSM is the perfect Smith machine combining power and aesthetics with great emphasis on ultrasmooth bi-directional bar operation.

Four-way track innovative design help user to adjust position naturally and smoothly without any extra return force. The unique leverage system guides the user whilst exercising with a natural movement and without any unnecessary pressure.