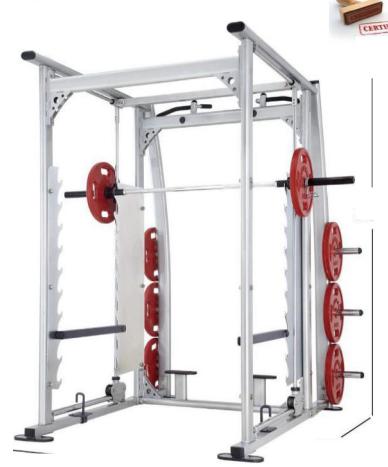

Commercial grade precision linear bearings for super smooth Smith Bar action.

- Mainframe, 13-Gauge 1.968 "x3.937 "oval tubing
- Machine Weight 6 I 5lbs( 280kg)
- Dimensions(LxWxH), 219x 197 x240cm/ 86"x77.5"x94"
- Framework Finish, Electrostatically applied Grey powder coat chip proof paint.
- Frame construction/Welding, Continuous welds at all joints.
- Foot Platform, Molded rubber feet with a slip-resistant texture
- Capacity Weight I000Lbs load capacity.
- Max. User Weight 120Kg
- Olympic weight plates depicted in photo not included