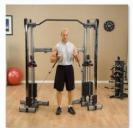

### GDCC200 Functional Training Center

Core stability training can lead to improved balance, coordination and stability. By efficiently working your body's stabilizer muscles though a limitless number of exercises, the GDCCC200 Functional Training Center offers strength-building results to users of all sizes.

Unrestricted multiple planes of motion approximate the muscle activity required for many of the activities you do in everyday life. The Body-Solid GDCC200 features ergonomically designed adjustments and interchangeable cable handles engineered to put hundreds of strength-building exercises within your grasp.