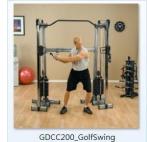

# **Functional Training Center**

GDCC200\_DualCurl

GDCC200\_ShoulderPress

Also available: Dual GDCC-Bar MB-132

Weight Stack Options: Two-160 lb. stack (standard) Two-210 lb. stack (optional) SP50 Optional Stack Upgrade

Unrestricted multiple planes of motion approximate the muscle activity required for many of the activities you do in everyday life. The Body-Solid GDCC200 features ergonomically designed adjustments and interchangeable cable handles engineered to put hundreds of strength-building exercises within your grasp.