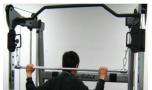

# **Functional Training Center**

GDCC200\_DualCurl

GDCC200\_ShoulderPress

Also available: Dual GDCC-Bar MB-132

Weight Stack Options: Two-160 lb. stack (standard) Two-210 lb. stack (optional) SP50 Optional Stack Upgrade

## Special Features

- · Lifetime warranty
- Vertical carriage system features fiberglass reinforced nylon pulleys and locking, universal attachment connections
- Precision-fitted frame components constructed from commercial grade 11-gauge, 2"x4" oval tubing with an electrostatically applied powder coat finish
- 4.8 mm diameter spun steel aircraft cables rated to over 2,500 lbs.
- 20 independent height adjustments and 180° cable positioning for frictionless resistance in all directions