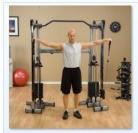

### GDCC200 Functional Training Center

Core stability training can lead to improved balance, coordination and stability. By efficiently working your body's stabilizer muscles though a limitless number of exercises, the GDCCC200 Functional Training Center offers strength-building results to users of all sizes.

Unrestricted multiple planes of motion approximate the muscle activity required for many of the activities you do in everyday life. The Body-Solid GDCC200 features ergonomically designed adjustments and interchangeable cable handles engineered to put hundreds of strength-building exercises within your grasp.