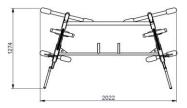

# Body-Solid Classic Gym

## GDCC200

# **Functional Training Center**







GDCC200\_DualCurl



GDCC200\_ShoulderPress

Also available: Dual GDCC-Bar MB-132





Weight Stack Options: Two-160 lb. stack (standard) Two-210 lb. stack (optional) SP50 Optional Stack Upgrade

# Bodies



### GDCC200 Functional Training Center

Core stability training can lead to improved balance, coordination and stability. By efficiently working your body's stabilizer muscles though a limitless number of exercises, the GDCCC200 Functional Training Center offers strength-building results to users of all sizes.

Unrestricted multiple planes of motion approximate the muscle activity required for many of the activities you do in everyday life. The Body-Solid GDCC200 features ergonomically designed adjustments and interchangeable cable handles engineered to put hundreds of strength-building exercises within your grasp.

With a space-saving footprint, dual independent weight stacks, user-friendly ergonomics and adjustability and precision-fitted components, the GDCC200 Functional Training Cen