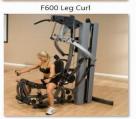

that will help you achieve your specific fi tness goals. Then, work out on your own time, at your own pace, in your own home.

The Fusion 600 features our Bi-Angular® converging press arm that generates 25% more muscle interaction for better results. It also sports a leg curl station that puts you in the driveres seat for developing both hamstrings simultaneously from a comfortable, seated position.

### Special Features

- · Body-Solidøs revolutionary Bi-Angular® press arm that generates 25% more muscle interaction for better results
- · 4-position standard press arm with ergonomically designed multi-position handles
- · A leg curl station that lets the user develop both hamstrings simultaneously from a comfortable, seated position