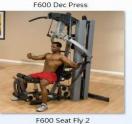

F600 Seat Fly

F600 Arm Rev Fly

F600 Seat Press

F600 Arm Seat Press

F600 Seat Row

F600 Arm Should Press

F600 Seat Shoulder Press