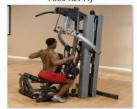

F600 Seat Fly

F600 Arm Rev Fly

F600 Seat Press

F600 Arm Seat Press

F600 Seat Row

F600 Arm Should Press

F600 Seat Shoulder Press