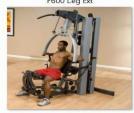

F600 Seat Fly

F600 Arm Rev Fly

F600 Seat Press

F600 Arm Seat Press

F600 Seat Row

F600 Arm Should Press

F600 Seat Shoulder Press