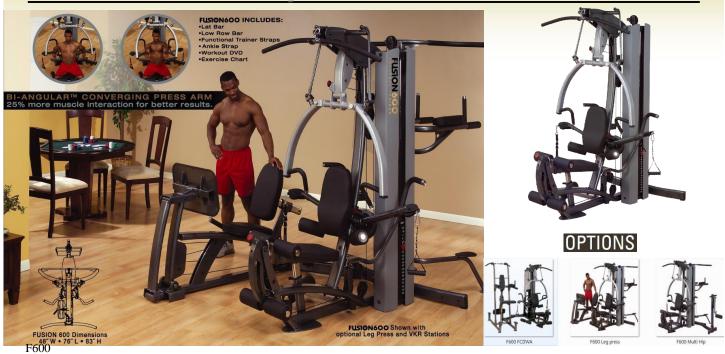

F600 Seat Fly

F600 Arm Rev Fly

F600 Seat Press

F600 Arm Seat Press

F600 Seat Row

F600 Arm Should Press

F600 Seat Shoulder Press