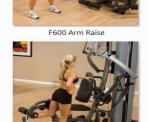

### Special Features

- · Body-Solidøs revolutionary Bi-Angular® press arm that generates 25% more muscle interaction for better results
- · 4-position standard press arm with ergonomically designed multi-position handles
- · A leg curl station that lets the user develop both hamstrings simultaneously from a comfortable, seated position