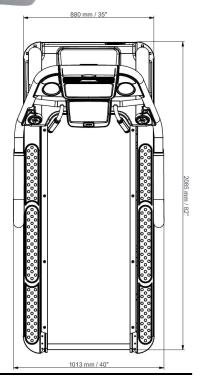

## SPECIFICATIONS

- Console:
  - 5 X 8 X 8 Matrix LED Display
  - 7-Window LED Display
- Console Feedback:
  - Time/Distance/Speed/Heart Rate Elevation/Calories/PACE
- Programs: 15 programs
  - Manual (1)/Classic(3)/H.R.C(3)/Goal(3) Training (GERKIN/USB/C1/C2/C3)
- Two mode switch:
  - ✓ EXERCISE Mode: 0.8~22 KPH (0.5~13.8 MPH)
  - ✓ REHAB Mode: 0.8~11 KPH (0.5~6.9 MPH)
- Running area: 59"x24"(150x60cm)
- Elevation: 0%~15%
- ✓ ✓ ✓ ✓ Motor: 4HP AC Motor
- Option: P100 TV frame for Steelflex Treadmill
- Thrust Moto: 1000 lbs/ 454 kgs
- Power Requirement: 110/220V
- Floor Space: 2085mm × 1013mm (82"×40")
- Max.User Weight: 400 lbs/ 180kgs