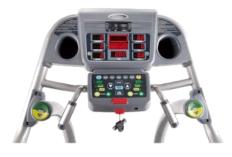

## SPECIFICATIONS

- Console:
  - 5 X 8 X 8 Matrix LED Display
  - 7-Window LED Display
- Console Feedback:
  - Time/Distance/Speed/Heart Rate Elevation/Calories/PACE
- Programs: 15 programs
  - Manual (1)/Classic(3)/H.R.C(3)/Goal(3) Training (GERKIN/USB/C1/C2/C3)
- Two mode switch:
  - ✓ EXERCISE Mode: 0.8~22 KPH (0.5~13.8 MPH)
  - ✓ REHAB Mode: 0.8~11 KPH (0.5~6.9 MPH)
- Running area: 59"x24"(150x60cm)
- Elevation: 0%~15%
- ✓ ✓ ✓ ✓ Motor: 4HP AC Motor
- Option: P100 TV frame for Steelflex Treadmill
- Thrust Moto: 1000 lbs/ 454 kgs
- Power Requirement: 110/220V
- Floor Space: 2085mm × 1013mm (82"×40")
- Max.User Weight: 400 lbs/ 180kgs