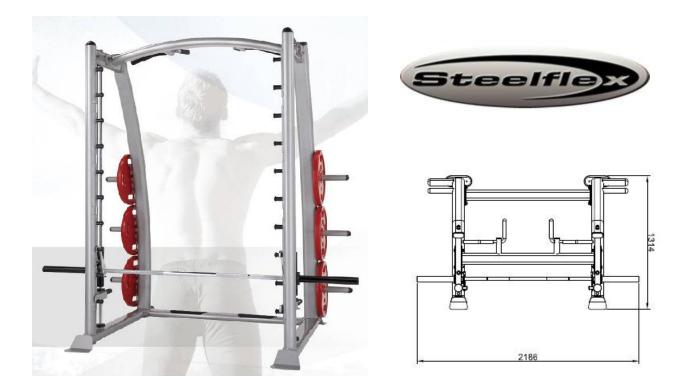

## MSM (Smith Machine)

## Pull out all the stops with the MSM Counter-Balanced Smith Machine!

Leverage safety and stay in control of your workouts! The Steelflex MSM Smith Machine is the ideal partner for a total body workout in any space-challenged facility.

Counterbalanced to a comfortable 13 pounds, the MSM allows any size user to start with an appropriate amount of resistance, then handles up to 1,000 pounds with ease. Its smooth vertical carriage ensures freedom of biomechanically correct movement as you move safely and efficiently through routines that can include bench press, chest press, military press, squats, lunges, curls, shoulder shrugs and dozens of other muscle-massing exercises.

Dimensions LxWxH: 2186mm x 1314mm x 2278mm (86"x52"x90") Weight: 430lbs/195kg