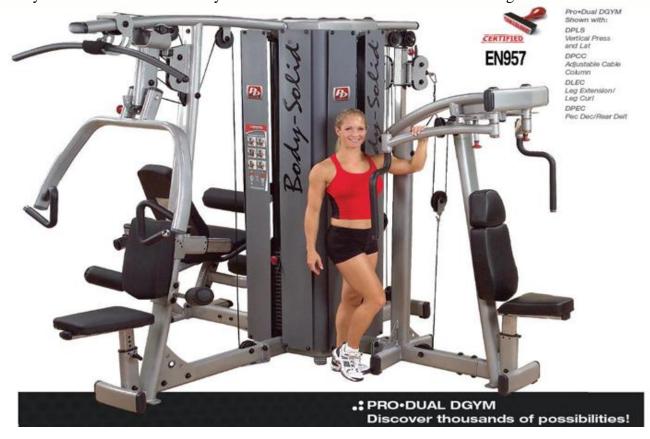

## DGYM Commercial Modular Gym System

Build your workout center with any combination of three or four of the following ProÉDual stations:

## PRO+DUAL BASE FRAME C

Body-Solid revolutionizes the commercial equipment market by providing a modular approach to designing your next training facility. Pro-Dual offers ten dualfunction stations that can be used in single or multiple stack arrangements. There are thousands of combinations, allowing you to customize the

The anchor of the multi-station system is the Four Stack Weight Tower. With positions for three or four stations, the space saving four stack tower provides a solid foundation for any of the ten different Pro+Dual stations (shown at right).

- Four independent weight stations
- Four universal upper and lower station mounts
- Four universal upper and lower pulley stations
- Four easy mount chrome guide rods
   Optional 210 lb, or 210 lb, weight sta
- Optional 210 lb. or 310 lb. weight stack (weights not included with base frame)

Dimensions 83°H x 38°L x 38°W

See pages 16-17 for more information about customizing your DGYM.

DABB Ab Crunch/ Back Extension

DIOT Inner Thigh/Outer Thigh

DBTC Bicep Curl/ Tricep Extension

DLAT Lat Pull-Down/Midrow