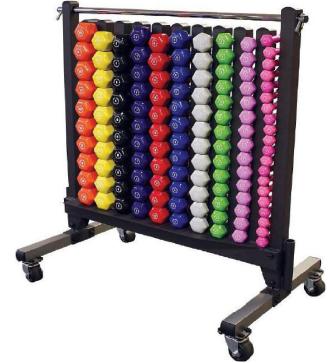

## **Features**

Designed for easy storage of your Body Solid vinyl dumbbells.

Vertical storage allows over 100 vinyl dumbbells , from 1-15 pounds, stored in a compact space (42.5"W x 26.5"1 x 46"H) with easy access. Heavy gauge steel tubing provides a solid and stable storage solution. Heavy-duty casters for easy transportation. The perfect companion for your Body Solid Tools Vinyl Dumbells, the GDR500 is compact, stable and affordable.

Technical Specifications ÉDimensions, 42.5"W x 26.5" L x 46"H ( 1079.5mm x 673.10mm x 1168.4mm) ÉHolds over 100 dumbbells from 1- 15 pounds ÉCompatible with both Vinyl and Neoprene Dumbbells ÉWheels for easy transport ÉLocking top bar for safety and security

#### Special Features

- Holds over 100 vinyl dumbbells from 1-15 pounds
- Wheels for easy transport