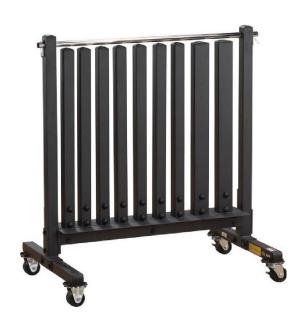

# **GDR500**

#### **Body-Solid-Vinyl Dumbbell Rack**

## **Features**

Designed for easy storage of your Body Solid vinyl dumbbells.

Vertical storage allows over 100 vinyl dumbbells , from 1-15 pounds, stored in a compact space (42.5"W x 26.5"1 x 46"H) with easy access. Heavy gauge steel tubing provides a solid and stable storage solution. Heavy-duty casters for easy transportation. The perfect companion for your Body Solid Tools Vinyl Dumbells, the GDR500 is compact, stable and affordable.

Technical Specifications ÉDimensions, 42.5"W x 26.5" L x 46"H ( 1079.5mm x 673.10mm x 1168.4mm) ÉHolds over 100 dumbbells from 1- 15 pounds ÉCompatible with both Vinyl and Neoprene Dumbbells ÉWheels for easy transport ÉLocking top bar for safety and security