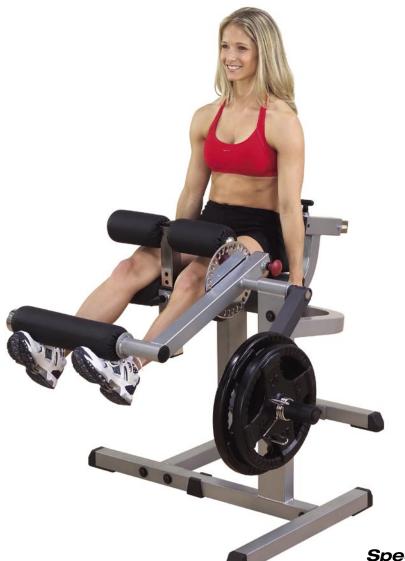

## Cam Series Leg Extension/Leg Curl Machine

Leg Curl (Leg Extension shown at left)

## GCEC340 Cam Series Leg Extension/Leg Curl Machine

Leg workouts have never been so quick and efficient. The two most important leg exercises can now be performed from one comfortable position. The fully adjustable 7-gauge steel cam will easily accommodate any user.

Just pull the jumbo pop pin and raise the lifting arm to a comfortable starting position, sit down and wrap your legs over the 8" foam rollers, then press down to perform seated leg curl exercises that will stretch and strengthen your glutes and hamstring muscles. Pull the pin again to lower the lifting arm and position your legs behind the oversize rollers to work the quadriceps muscles through a leg extension exercise.