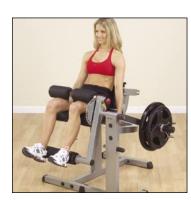

## Cam Series Leg Extension/Leg Curl Machine

Leg Curl (Leg Extension shown at left)

## GCEC340 Cam Series Leg Extension/Leg Curl Machine

Leg workouts have never been so quick and efficient. The two most important leg exercises can now be performed from one comfortable position. The fully adjustable 7-gauge steel cam will easily accommodate any user.

Just pull the jumbo pop pin and raise the lifting arm to a comfortable starting position, sit down and wrap your legs over the 8" foam rollers, then press down to perform seated leg curl exercises that will stretch and strengthen your glutes and hamstring muscles. Pull the pin again to lower the lifting arm and position your legs behind the oversize rollers to work the quadriceps muscles through a leg extension exercise.