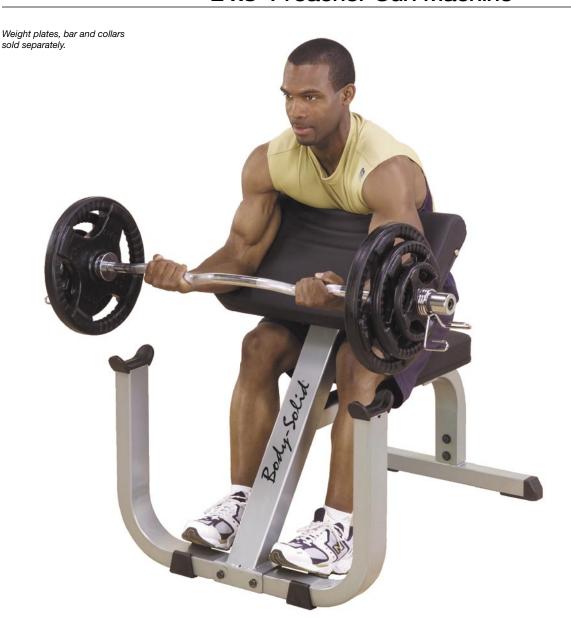

## 2"x3" Preacher Curl Machine

## GPCB329 2"x3" Preacher Curl Machine

When it comes to isolating the biceps for maximum concentration and development, nothing beats the Preacher Curl. Preacher curls are essential for building overall biceps mass including the often difficult lower biceps. Our preacher curl bench is set to a perfect 30° angle, positioning the upper arm for maximum stretch and full range-of-motion while eliminating stress on your elbows and lower back.