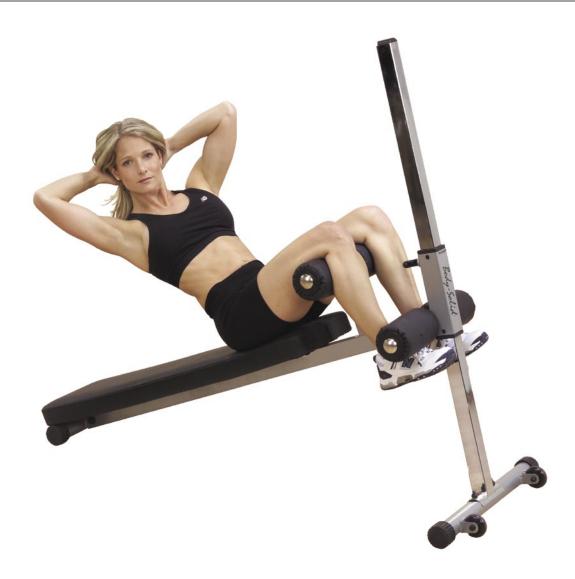

## GAB60 Adjustable Ab Board

Centered on a telescoping 2"x 2" steel beam, our Pro-Style Ab Board adjusts to 12 positions for increased or decreased difficulty when doing sit-ups or crunches. Featuring an extra wide, extra thick double-stitched DuraFirm<sup>TM</sup> pad and oversize 8" foam rollers. Ideal for home and commercial use.

## Special Features

- · Lifetime warranty
- · 12 adjustment levels
- · Extra-wide DuraFirm™ back pad.
- Incredibly effective in isolating the entire abdominal region
- Exceptional upper back and head support maintain proper body alignment
- · Unique design provides easy entry and exit
- · Oversize 8" foam rollers for comfort and stability