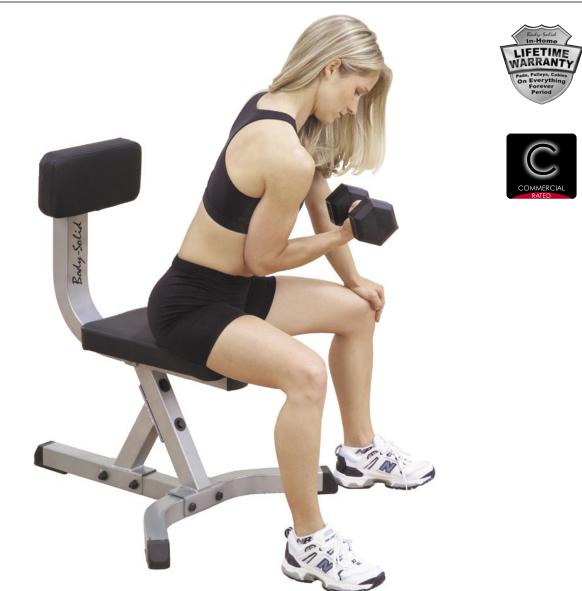

## GST20 2"x3" Utility Stool

The WST20 is designed to align your body to perfect seated posture and reduce stress on your back without restricting movement. Both seat pads are mounted to the heavy duty 2"x2" and 2"x3" mainframe, which is constructed from 12-gauge high-tensile strength steel for maximum strength and features an extra-wide base that ensures lateral stability. When it comes to padding, you can't beat Body-Solid's extra thick, double stitched DuraFirm<sup>™</sup> upholstery. It's tear resistant and guaranteed to provide a lifetime of comfort and support without ever bottoming out. Whether it is in a home or commercial setting, the GST20 is the best seat in the house!

## **Special Features**

- · Lifetime warranty
- DuraFirm<sup>™</sup> upholstery is extra thick, double stitched
- Heavy-duty 2"x2" and 2"x3" 12-gauge steel mainframe
- · 17" Seat Height x 46"L x 23"W