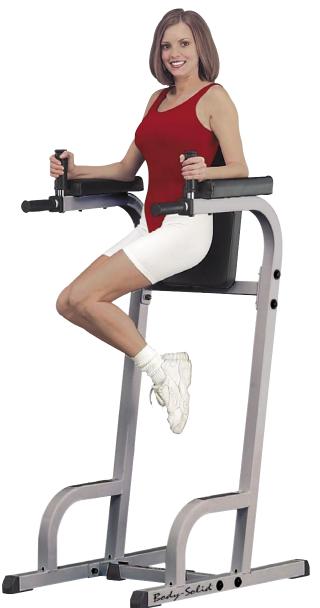

#### Vertical Knee Raise and Dip Chin

Designed to provide an intense ab workout while eliminating strain on the lower back, the Vertical Knee Raise Machine is hard to beat for vacuuming the waistline. Easy and convenient step entry makes getting started a breeze. Thick, comfortable DuraFirm™ back pads and arm supports reduce fatigue and discomfort allowing you keep working on your abs and obliques. Features Dip Station handles with oversized hand grips for a killer triceps/deltoid/lower pec workout. Rock solid support and stability is delivered via heavy-gauge steel frames with all-4-side welded construction.

## Special Features

- · Lifetime warranty
- · Safe, no-slip step-up entry
- · Thick DuraFirm™ back and arm pads
- · Comfortable oversized hand grips
- · Ideal for home and commercial use