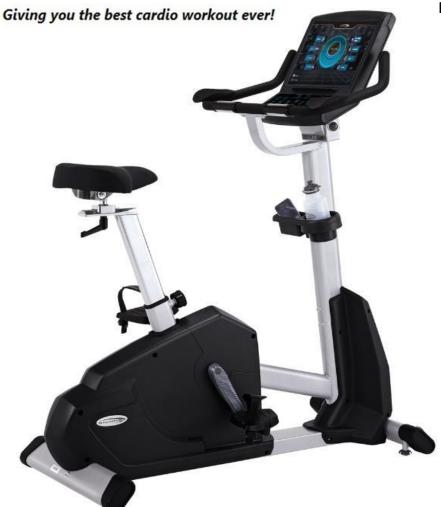

## **Touch-Screen Upright Bike**

Are you looking for a Life-cycle exercise bike for your fitness facility?

Perfect for Home & Gym Use

## **TECH SPECS:**

\* Console Type: 15.6" TFT-LCD Display

ÉConsole Feedback: Time, Work Level, Distance, Watts Dissipated, Speed, RPM, Pulse, MET, Calories

 $\acute{E}$  Level of Resistance: Sixteen Levels

É Resistance Range: 400 Watts

 $\acute{E}$  Power Requirements: 220V/Self-Generator

É Footprint: 66"x29"

É Max.User Weight:400Lbs(180Kgs)

Body-Solid® UK Sales Parts Service

Available to order direct from your UK Distributor: