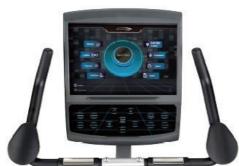

## **TECH SPECS:**

\* Console Type: 15.6" TFT-LCD Display

ÉConsole Feedback: Time, Work Level, Distance, Watts Dissipated, Speed, RPM, Pulse, MET, Calories

 $\acute{E}$  Level of Resistance: Sixteen Levels