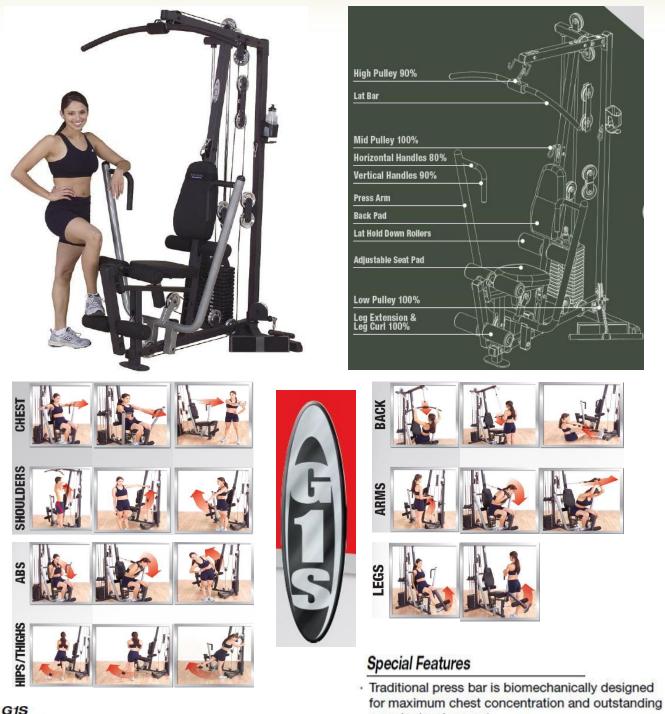

Body-Solid Classic Gym

## **Product Data Sheet**

G1S Selectorized Home Gym

muscle development

friction-free shaft rotation

DuraFirm<sup>™</sup> pads with lumbar support provide

ultimate comfort and prevent lower back strain

· All stations feature self-lubricating bronze bush-

ings with biomechanically accurate pivot points for

## Selectorized Home Gym

The Body-Solid G1S packs a lot of power, strength and durability into the smallest footprint available. Centered on a 160 lb. selectorized weight stack, this gym allows over 40 toning, trimming and strength training exercises. From the multi-grip press arm to the contoured, adjustable seat pad, the G1S gives you more for your money than any other home gym on the market. Body-Solid G series gyms use the highest manufacturing standards and the finest quality pulleys, cables, and upholstery.