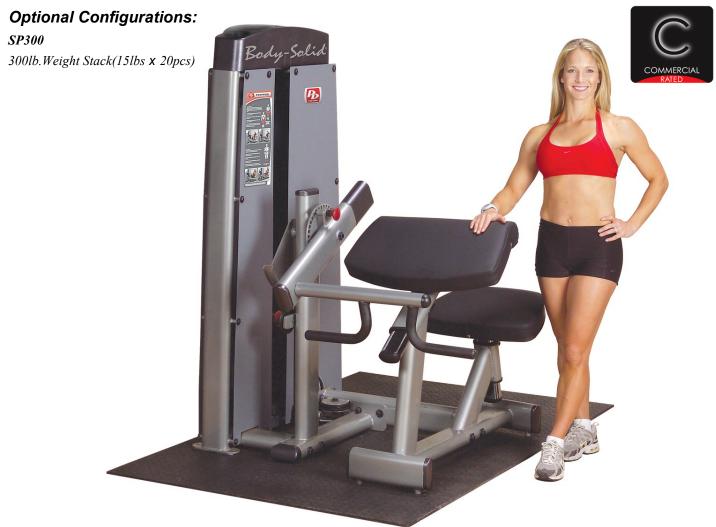

## Pro•Dual Bicep Curl Tricep Extension

Body-Solid's Pro Dual Bicep & Tricep Machine provides a seamless change from bicep exercise to triceps exercise with dual grip handles. The adjustable seat and upper arm pad are designed to align the elbow with the rotational axis of the lifting arm. The machine's handle pivots to enhance user comfort.

Dimensions: 62"H x 40"L x 53"W